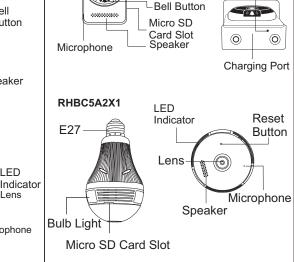

# RHAA2D1S1/RHAC2D2S1

RHDC5A1XEOT

Microphone

Rain-proof Cover

Specifications are subject to change without prior notice. Home Camera Series | Page 5

Specifications are subject to change without prior notice. Home Camera Series | Page 6