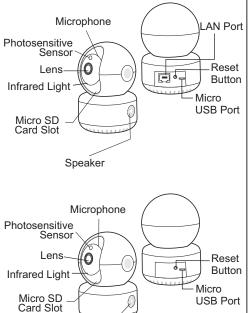

Lens

Microphone

Home Camera Series | Page 4

PIR Sensor

Sensor

Photosensitive

LED

Indicator