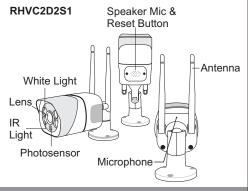

| Model                | RHWC2D2S1                                   |
|----------------------|---------------------------------------------|
| Image Sensor         | -                                           |
| Minimum Illumination | Color: 0.1Lux @ F1.2<br>B/W: 0.01Lux @ F1.2 |
| Lens                 | 3.6mm                                       |
| Angle of View        | -                                           |
| Day & Night          | Support IR-Cut                              |
| Video Compression    | H.265+                                      |
| Video Bit Rate       | 0.1Mbps~8Mbps                               |
| Audio Compression    | G.711                                       |
| Max. Resolution      | 1920x1080                                   |
| FPS                  | 12fps                                       |
| Network              | WIFI / LAN                                  |
| Power Supply         | 12VDC 1A                                    |