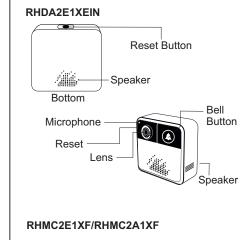

Model

Image Sensor

Minimum

Illumination

Angle of View

| Model                                                                          | RHMC2A1XF                                                                                                    | RHMC2E1XF                                                              |
|--------------------------------------------------------------------------------|--------------------------------------------------------------------------------------------------------------|------------------------------------------------------------------------|
| Image Sensor                                                                   | 1/4" CMOS Sensor                                                                                             | 1/2.7" CMOS Sensor                                                     |
| Minimum<br>Illumination                                                        | Color: 0.1Lux @ (F1.2<br>B/W: 0.01Lux @ (F1.2                                                                | AGC ON), 0 Lux with IR<br>AGC ON), 0 Lux with IR                       |
| Lens                                                                           | 1.12mm @F2.3                                                                                                 | 3.24mm @F2.1                                                           |
| Angle of View                                                                  | 360° Panoramic View                                                                                          | 140°                                                                   |
| Day & Night                                                                    | IR Cut filter                                                                                                | with auto switch                                                       |
| Video Compression                                                              | H.264+ H                                                                                                     | igh Profile                                                            |
| Video Bit Rate                                                                 | 0.1Mbps~8Mbps                                                                                                | 32Kbps~8Mbps                                                           |
| Audio Compression                                                              | G.7                                                                                                          |                                                                        |
| Max. Resolution                                                                | 1920*1080                                                                                                    |                                                                        |
| FPS                                                                            | 1080p @ 6fps                                                                                                 |                                                                        |
| Network                                                                        | Support Wireless N                                                                                           | etwork Connection                                                      |
| Temperature Humidity                                                           | -10°C~60°C,<br>than 90% (nor                                                                                 |                                                                        |
| Power Supply                                                                   | 5V Micro USB                                                                                                 |                                                                        |
| Consumption                                                                    | 3W Max                                                                                                       |                                                                        |
| Dimension                                                                      | 42mm*42mm*125mm                                                                                              |                                                                        |
| Weight                                                                         | 310g                                                                                                         |                                                                        |
| Model                                                                          | RHOC2D2XB2                                                                                                   | RHZC2D3S1                                                              |
| Image Sensor                                                                   | 1/2.7"                                                                                                       | CMOS                                                                   |
| Minimum<br>Illumination                                                        | Color: 0.1Lux @ (F1.2,<br>AGC ON), 0 Lux with IR<br>B/W: 0.01Lux @ (F1.2,<br>AGC ON), 0 Lux with IR          | Color: 0.4Lux<br>B/W: 0.01Lux                                          |
| Lens                                                                           | 3.6mm @F2.0                                                                                                  | 3.6mm                                                                  |
| Angle of View                                                                  | 120°                                                                                                         |                                                                        |
| Day & Night                                                                    | IR Cut filter with auto switch                                                                               |                                                                        |
| Day & Nigrit                                                                   |                                                                                                              |                                                                        |
| Video Compression                                                              |                                                                                                              | deo Compression                                                        |
|                                                                                | H.265+ V<br>0.1Mbps~8Mbps                                                                                    | deo Compression                                                        |
| Video Compression                                                              | 0.1Mbps~8Mbps<br>G.711a                                                                                      | G.726/G.711                                                            |
| Video Compression<br>Video Bit Rate                                            | 0.1Mbps~8Mbps<br>G.711a<br>2MP (1920x1                                                                       | G.726/G.711                                                            |
| Video Compression Video Bit Rate Audio Compression                             | 0.1Mbps~8Mbps<br>G.711a                                                                                      | G.726/G.711                                                            |
| Video Compression Video Bit Rate Audio Compression Max. Resolution             | 0.1Mbps~8Mbps<br>G.711a<br>2MP (1920x1                                                                       | G.726/G.711<br>080@12fps)<br>1080p @ 6fps                              |
| Video Compression Video Bit Rate Audio Compression Max. Resolution FPS         | 0.1Mbps~8Mbps G.711a 2MP (1920x1 960p @ 6fps WIFI / AP N -10°C-50°C, Humidity less than 90% (non-condensing) | G.726/G.711<br>080@12fps)<br>1080p @ 6fps<br>10de / LAN                |
| Video Compression Video Bit Rate Audio Compression Max. Resolution FPS Network | 0.1Mbps~8Mbps G.711a 2MP (1920x1 960p @ 6fps WIFI / AP N -10°C~50°C, Humidity less                           | G.726/G.711<br>080@12fps)<br>1080p @ 6fps<br>10de / LAN<br>-10°C-60°C, |