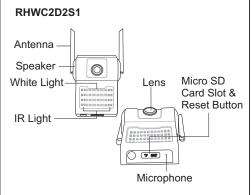

| Model                | RHWC2D2S1                                   |
|----------------------|---------------------------------------------|
| Image Sensor         | -                                           |
| Minimum Illumination | Color: 0.1Lux @ F1.2<br>B/W: 0.01Lux @ F1.2 |
| Lens                 | 3.6mm                                       |
| Angle of View        | -                                           |
| Day & Night          | Support IR-Cut                              |
| Video Compression    | H.265+                                      |
| Video Bit Rate       | 0.1Mbps~8Mbps                               |
| Audio Compression    | G.711                                       |
| Max. Resolution      | 1920x1080                                   |
| FPS                  | 12fps                                       |
| Network              | WIFI / LAN                                  |
| Power Supply         | 12VDC 1A                                    |