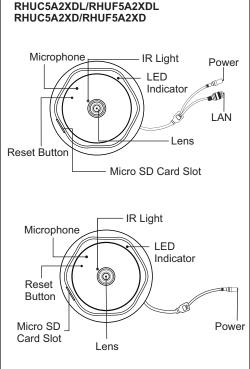

Support Wireless Network Connection

5V Micro USB

3.5W Max

8cm\*9cm

About 176c

C~60°C, Humidity less -10°C~45°C, Humidity less than 90% (non-condensing)

| Angle of view                                 | 140° Pa                                                                                       | anoramic                                                                         |
|-----------------------------------------------|-----------------------------------------------------------------------------------------------|----------------------------------------------------------------------------------|
| Day & Night                                   | IR Cut filter with auto switch                                                                |                                                                                  |
| Video Compression                             | H.264+ High Profile                                                                           |                                                                                  |
| Video Bit Rate                                | 32Kbps~6Mbps                                                                                  |                                                                                  |
| Audio Compression                             | G.711a                                                                                        |                                                                                  |
| Max. Resolution                               | 1280*1080                                                                                     | 5M (2560*1920)                                                                   |
| FPS                                           | 1080p @ 10fps                                                                                 | 2560*1920 @ 6fps                                                                 |
| Network                                       | Support Wireless Network Connection                                                           |                                                                                  |
| Temperature Humidity                          | -10°C~60°C, Humidity less<br>than 90% (non-condensing)                                        |                                                                                  |
| Power Supply                                  | 5V Micro USB                                                                                  |                                                                                  |
| Consumption                                   | < 3W Max                                                                                      |                                                                                  |
| Dimension                                     | 110mm*110mm*45mm                                                                              |                                                                                  |
| Weight                                        | About 300g                                                                                    |                                                                                  |
| Model                                         | RHUC5A2XDL                                                                                    | RHUF5A2XDL                                                                       |
| Image Sensor                                  | 1/2.7"                                                                                        | 1/2.5"                                                                           |
| Minimum<br>Illumination                       | Color: 0.1Lux @ (F1.2, AGC ON), 0 Lux with IR<br>B/W: 0.01Lux @ (F1.2, AGC ON), 0 Lux with IR |                                                                                  |
| Lens                                          | 1.12mm@F2.3                                                                                   | 1.4mm@F2.0                                                                       |
| Angle of View                                 | 360° Par                                                                                      | noramic                                                                          |
| Day & Night                                   | IR Cut filter with auto switch                                                                |                                                                                  |
| Video Compression                             | H.264+ High Profile                                                                           |                                                                                  |
| Video Bit Rate                                | 0.1Mbps~8Mbps                                                                                 |                                                                                  |
| Audio Compression                             | G.711a                                                                                        |                                                                                  |
| Max. Resolution                               | 1920*1080                                                                                     | 5M (2560*1920)                                                                   |
| Max. Nesolution                               | 1920*1080                                                                                     | 01VI (2000 1020)                                                                 |
| FPS                                           | 1080p @ 10fps                                                                                 | 2560*1920 @ 6fps                                                                 |
|                                               | 1080p @ 10fps<br>Support Wired/Wireles                                                        | 2560*1920 @ 6fps<br>ss Network Connection                                        |
| FPS<br>Network                                | 1080p @ 10fps                                                                                 | 2560*1920 @ 6fps<br>ss Network Connection                                        |
| FPS                                           | 1080p @ 10fps<br>Support Wired/Wireles                                                        | 2560*1920 @ 6fps<br>as Network Connection<br>than 90% (non-condensing            |
| FPS<br>Network<br>Temperature Humidity        | 1080p @ 10fps<br>Support Wired/Wireles<br>-10°C~60°C, Humidity less                           | 2560*1920 @ 6fps<br>ss Network Connection<br>than 90% (non-condensing)<br>ro USB |
| FPS Network Temperature Humidity Power Supply | 1080p @ 10fps<br>Support Wired/Wireles<br>-10°C~60°C, Humidity less<br>5V Mic<br>< 3W         | 2560*1920 @ 6fps<br>ss Network Connection<br>than 90% (non-condensing)<br>ro USB |

RHUC5A2XD

1/2.7"

RHUF5A2XD

1/2.5"

Color: 0.1Lux @ (F1.2, AGC ON), 0 Lux with IR

B/W: 0.01Lux @ (F1.2, AGC ON), 0 Lux with IR

140° Panoramic

1.12mm @F2.3 1.1mm @F2.2