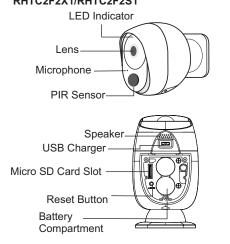

Lens

Microphone

Home Camera Series | Page 4

PIR Sensor

Sensor

Photosensitive

LED

Indicator

Speaker

Specifications are subject to change without prior notice.