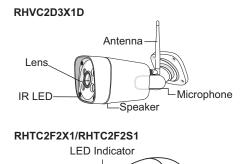

Lens

Microphone

Home Camera Series | Page 4

PIR Sensor

Sensor

Photosensitive

LED

Indicator