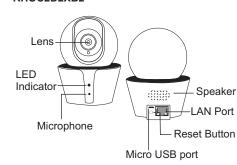

Before supplying power to the camera, please read this User Guide in detail.











Power

Speaker

Reset Button

Micro SD

Card SLot

Magnet Base

LED

Lens

Microphone

Home Camera Series | Page 4



PIR Sensor

Sensor

Photosensitive

LED

Indicator















Speaker

Specifications are subject to change without prior notice.



## RHSC2D2X1/RHSC2D2S1

Specifications are subject to change without prior notice.





# RHAA2D1S1/RHAC2D2S1

RHDC5A1XEOT

Microphone

Rain-proof Cover



Specifications are subject to change without prior notice. Home Camera Series | Page 5



Specifications are subject to change without prior notice. Home Camera Series | Page 6

\* Specifications are subject to change without prior notice. Home Camera Series | Page 7 | \* Specifications are subject to change without prior notice. Home Camera Series | Page 8

Home Camera Series | Page 3

Specifications are subject to change without prior notice. Home Camera Series | Page 9

Specifications are subject to change without prior notice. Home Camera Series | Pag