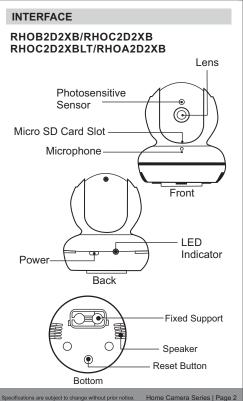

#### **TECHNICAL PARAMETERS** Model RHOB2D2XB RHOC2D2XB Image Sensor 1/2.7" 1/3" Color: 0.1Lux @ (F1.2, AGC ON), 0 Lux with IR Minimum Illumination B/W: 0.01Lux @ (F1.2, AGC ON), 0 Lux with IR Lens 3.6mm @F2.3 Angle of View 140° Panoramic Day & Night IR Cut filter with auto switch Video Compression H.264+ High Profile 32Kbps~6Mbps Video Bit Rate G 711a Audio Compression Max. Resolution 1280\*960 1920\*1080 FPS 960p @ 6fps 1080p @ 6fps Network Support Wireless Network Connection Temperature Humidity -10°C~60°C. Humidity lessthan 90% (non-condensing Power Supply 5V Micro USB Consumption < 3W Max Dimension 8cm\*9cm Weight About 176a Model RHOC2D2XBLT RHOA2D2XB Image Sensor 1/2.7" Color: 0.1Lux @ (F1.2, AGC ON), 0 Lux with IR B/W: 0.01Lux @ (F1.2, AGC ON), 0 Lux with IR Minimum Illumination 3.6mm @F2.1 Lens Angle of View Day & Night IR Cut filter with auto switch H.264+ High Profile H.265+ High Profile Video Compression Video Bit Rate 32Kbps~6Mbps 0.1Mbps~6Mbps Audio Compression G.711a Max. Resolution 1280\*1080 1920\*720 FPS 1080p @ 6fps 720p @ 6fps

Support Wireless Network Connection

5V Micro USB

3.5W Max

8cm\*9cm

About 176c

C~60°C, Humidity less -10°C~45°C, Humidity less than 90% (non-condensing)

| Angle of view                                 | 140° Pa                                                                                       | anoramic                                                                         |
|-----------------------------------------------|-----------------------------------------------------------------------------------------------|----------------------------------------------------------------------------------|
| Day & Night                                   | IR Cut filter with auto switch                                                                |                                                                                  |
| Video Compression                             | H.264+ High Profile                                                                           |                                                                                  |
| Video Bit Rate                                | 32Kbps~6Mbps                                                                                  |                                                                                  |
| Audio Compression                             | G.711a                                                                                        |                                                                                  |
| Max. Resolution                               | 1280*1080                                                                                     | 5M (2560*1920)                                                                   |
| FPS                                           | 1080p @ 10fps                                                                                 | 2560*1920 @ 6fps                                                                 |
| Network                                       | Support Wireless Network Connection                                                           |                                                                                  |
| Temperature Humidity                          | -10°C~60°C, Humidity less<br>than 90% (non-condensing)                                        |                                                                                  |
| Power Supply                                  | 5V Micro USB                                                                                  |                                                                                  |
| Consumption                                   | < 3W Max                                                                                      |                                                                                  |
| Dimension                                     | 110mm*110mm*45mm                                                                              |                                                                                  |
| Weight                                        | About 300g                                                                                    |                                                                                  |
| Model                                         | RHUC5A2XDL                                                                                    | RHUF5A2XDL                                                                       |
| Image Sensor                                  | 1/2.7"                                                                                        | 1/2.5"                                                                           |
| Minimum<br>Illumination                       | Color: 0.1Lux @ (F1.2, AGC ON), 0 Lux with IR<br>B/W: 0.01Lux @ (F1.2, AGC ON), 0 Lux with IR |                                                                                  |
| Lens                                          | 1.12mm@F2.3                                                                                   | 1.4mm@F2.0                                                                       |
| Angle of View                                 | 360° Par                                                                                      | noramic                                                                          |
| Day & Night                                   | IR Cut filter with auto switch                                                                |                                                                                  |
| Video Compression                             | H.264+ High Profile                                                                           |                                                                                  |
| Video Bit Rate                                | 0.1Mbps~8Mbps                                                                                 |                                                                                  |
| Audio Compression                             | G.711a                                                                                        |                                                                                  |
| Max. Resolution                               | 1920*1080                                                                                     | 5M (2560*1920)                                                                   |
| Max. Nesolution                               | 1920*1080                                                                                     | 01VI (2000 1020)                                                                 |
| FPS                                           | 1080p @ 10fps                                                                                 | 2560*1920 @ 6fps                                                                 |
|                                               | 1080p @ 10fps<br>Support Wired/Wireles                                                        | 2560*1920 @ 6fps<br>ss Network Connection                                        |
| FPS<br>Network                                | 1080p @ 10fps                                                                                 | 2560*1920 @ 6fps<br>ss Network Connection                                        |
| FPS                                           | 1080p @ 10fps<br>Support Wired/Wireles                                                        | 2560*1920 @ 6fps<br>as Network Connection<br>than 90% (non-condensing            |
| FPS<br>Network<br>Temperature Humidity        | 1080p @ 10fps<br>Support Wired/Wireles<br>-10°C~60°C, Humidity less                           | 2560*1920 @ 6fps<br>ss Network Connection<br>than 90% (non-condensing)<br>ro USB |
| FPS Network Temperature Humidity Power Supply | 1080p @ 10fps<br>Support Wired/Wireles<br>-10°C~60°C, Humidity less<br>5V Mic<br>< 3W         | 2560*1920 @ 6fps<br>ss Network Connection<br>than 90% (non-condensing)<br>ro USB |