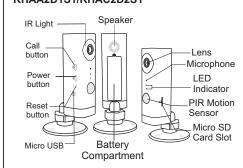

Before supplying power to the camera, please read this User Guide in detail.

Power

Speaker

Reset Button

Micro SD

Card SLot

Magnet Base

LED