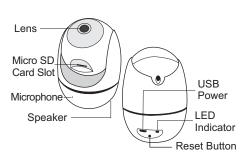

\* Specifications are subject to change without prior notice. Home Camera Series | Page 7 | \* Specifications are subject to change without prior notice. Home Camera Series | Page 8

Home Camera Series | Page 3

Specifications are subject to change without prior notice. Home Camera Series | Page 9

Specifications are subject to change without prior notice. Home Camera Series | Page 10



## RHOC2D2XB3

Model

Image Sensor

Illumination

Lens

Angle of View

Day & Night

Video Compressi

FPS

Video Bit Rate

Audio Compression

Max. Resolution Network

Power Supply

Consumption

Dimension

Weight

Model

Image Sensor

Minimum Illumination

Lens

Angle of View

Video Compression

Max. Resolution

Network

Temperature Humidity

Power Supply

Consumption Dimension

Weight

mperature Humidity



RHVC2D3X1D

AGC ON), 0 Lux with IR /: 0.001Lux @ (F1.2

AGC ON), 0 Lux with IF

3.6mm @F2.0

R Cut filter with auto switch

-10°C~60°C, Humidity less

than 90% (non-condensing

DC 12V

5W Max

182mm\*66mr

360g

RHOA2D2S1 1/4" CMOS.720P

Horizontal 87°,

Diagonal 93°

H.264+ High Profile

1/2.7" CMOS Color: 0.1Lux @ (F1.2, RHVC2D2S1

Color: 0.1Lux@ F1.2

120°

Support IR-CUT H.265+

12fps

G.711

Main stream: 1920v1080

12V 1A

80mm\*137.8mm

RHOC2D2S1

1/2.7" CMOS,1080P

Horizontal 87°

Diagonal 104°

150g

0.1Mbps~8Mbps

WIFI / AP Mode / LAN

B/W 0.01Lux@F1.2, Color 0.1Lux@F1.2

3.6mm@F1.4

H.265+ / H.264+ / H.264

(1280x720) @6fps (1920x1080) @12fps

WIFI / AP Mode / LAN -10°C~60°C. Humidity less

than 90% (non-condensing) DC 5V1.6A

3W Max

74x74x115 mm

Net Weight: 160g, Gross Weigh