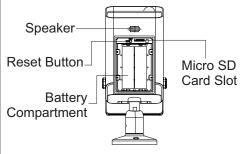

Weight

Consumption

Micro SD

Waterproof

\_Card Slot &

Reset Button

RHOD2D3X1

Speaker