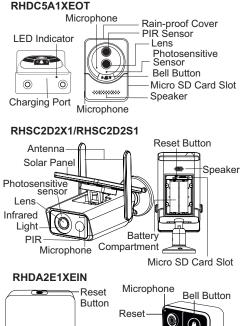

RHSC1D2X1

RHDC5A1XEOT

1.24mm @F2.0

180° Panoramic View

1080p @ 6fps

10x a day: 3 months

<0.2mW Max.

68mm\*96mm\*34mm (Doorbell Body)

Power Consumption

Dimension

Weight

RHSC2D2S1

RHDA2E1XEIN

3.2mm @F2.0

140°

720p @ 6fps