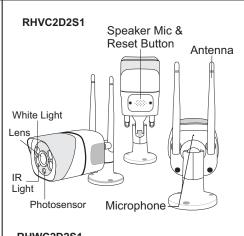

## \*Specifications are subject to change without prior notice. Home Camera Series | Page 12 | \*Specifications are subject to change without prior notice. Home Camera Series | Page 13

| Model                | RHVC2D2S1                                      | RHW    |
|----------------------|------------------------------------------------|--------|
| Image Sensor         | -                                              |        |
| Minimum Illumination | Color: 0.1L<br>B/W: 0.01L                      |        |
| Lens                 | -                                              |        |
| Angle of View        | 120°                                           |        |
| Day & Night          | Support                                        | IR-Cut |
| Video Compression    | H.26                                           | 35+    |
| Video Bit Rate       | 0.1Mbps~8Mbps                                  |        |
| Audio Compression    | G.7                                            | 711    |
| Max. Resolution      | Main stream: 1920x1080;<br>sub-stream: 640x360 | 192    |
| FPS                  | 12f                                            | ps     |
| Network              | WIFI / AP Mode / LAN                           | WIF    |
| Power Supply         | 12VD                                           | C 1A   |
| Dimension            | 80mm*137.8mm                                   |        |
| Weight               | 150g                                           |        |