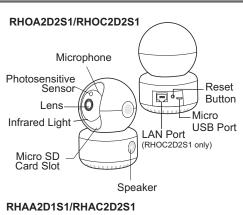

| Model                | RHOA2D2S1                                              | RHOC2D2S1                        |
|----------------------|--------------------------------------------------------|----------------------------------|
| Image Sensor         | 1/4" CMOS,720P                                         | 1/2.7" CMOS,1080P                |
| Minimum Illumination | B/W 0.01Lux@F1.2, Color 0.1Lux@F1.2                    |                                  |
| Lens                 | 3.6mm@F1.4                                             |                                  |
| Angle of View        | Horizontal 87°,<br>Diagonal 93°                        | Horizontal 87°,<br>Diagonal 104° |
| Video Compression    | H.265+ / H.264+ / H.264                                |                                  |
| Max. Resolution      | (1280x720) @6fps                                       | (1920x1080) @12fps               |
| Network              | WIFI / AP Mode                                         | WIFI / AP Mode / LAN             |
| Temperature Humidity | -10°C~60°C, Humidity less<br>than 90% (non-condensing) |                                  |
| Power Supply         | DC 5V1.6A                                              |                                  |
| Consumption          | 3W Max                                                 |                                  |
| Dimension            | 74x74x115 mm                                           |                                  |
| Weight               | Net Weight: 160g, Gross Weight: 320g                   |                                  |

| vveigni                 | Net Weight. 1609, Gloss Weight. 3209        |                    |  |
|-------------------------|---------------------------------------------|--------------------|--|
|                         |                                             |                    |  |
| Model                   | RHAA201S1                                   | RHAC201S1          |  |
| Image Sensor            | 1/4" CMOS Sensor                            | 1/2.7" CMOS Sensor |  |
| Minimum<br>Illumination | Color: 2.1Lux @ F1.2<br>B/W: 0.04Lux @ F1.2 |                    |  |
| Lens                    | 3.6                                         | mm                 |  |
| Angle of View           | -                                           | -                  |  |
| Day & Night             |                                             | t IR-Cut           |  |
| Video Compression       | H.264+                                      |                    |  |
| Video Bit Rate          | 0.1Mbps~6Mbps                               |                    |  |
| Audio Compression       | G.711a                                      |                    |  |
| Max. Resolution         | 1280x720                                    | 1920x1080          |  |
| FPS                     | 6 fps                                       |                    |  |
| Network                 | WIFI / AP Mode                              |                    |  |
| Temperature Humidity    | -                                           | -                  |  |
| Power Supply            | DC5V, 18650 Battery                         |                    |  |
| Consumption             | -                                           | -                  |  |
| Dimension               | 42mm*42r                                    | nm*125mm           |  |
| Weight                  | 310g                                        |                    |  |
|                         |                                             |                    |  |