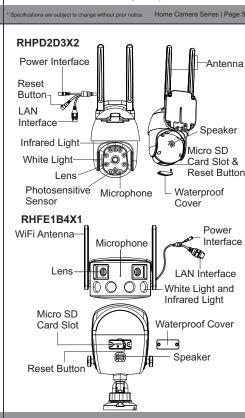

| Model                   | RHOD2D3X1                                                                                       | RHPD2D3X2                  |
|-------------------------|-------------------------------------------------------------------------------------------------|----------------------------|
| Image Sensor            | 1/2.8"                                                                                          |                            |
| Minimum<br>Illumination | Color: 0.01Lux @ (F1.2, AGC ON); 0 Lux with IR<br>B/W: 0.001 Lux @ (F1.2, AGC ON),0 Lux with IR |                            |
| Shutter Time            | 1/50(1/60)s t                                                                                   | o 1/10,000 s               |
| Lens                    |                                                                                                 | @F1.6                      |
| Day & Night             | IR cut filter wi                                                                                | th auto switch             |
| Video Compression       | H.265+                                                                                          | H.264+/H.265X High Profile |
| Video Bit Rate          | 0.1Mbps~8Mbps                                                                                   |                            |
| Audio Compression       | G.711a                                                                                          |                            |
| Max. Resolution         | 2048*1536                                                                                       |                            |
| FPS                     | 3MP @ 6fps                                                                                      |                            |
| Network                 | WIFI / AP Mode                                                                                  | LAN / WIFI / AP Mode       |
| Temperature Humidity    | -10°C~60°C, Humidity less than 90% (non-condensing)                                             |                            |
| Power Supply            | DC12V±10%                                                                                       |                            |
| Power Consumption       | 6W Max                                                                                          |                            |
| Dimension               | 140mm*152mm*304mm                                                                               | 112mm*170mm*300mm          |

590g

490g

| Model                   | RHFE1B4X1                                                                                       | RHPG1D4X1               |
|-------------------------|-------------------------------------------------------------------------------------------------|-------------------------|
| Image Sensor            | 2*1080P 1/2.8"                                                                                  | 2*4MP 1/3"              |
| Minimum<br>Illumination | Color: 0.01Lux @(F1.2, AGC ON); 0 Lux with IR<br>B/W: 0.001 Lux @ (F1.2, AGC ON), 0 Lux with IR |                         |
| Shutter Time            | 1/50(1/60)s                                                                                     | to 1/10,000s            |
| Lens                    | 4mm@ F1.6                                                                                       | 4mm@ F2.0+12mm@F1.8     |
| Angle View              | 170° Stitched View                                                                              | -                       |
| Day & Night             | IR cut filter wit                                                                               | th auto switch          |
| Video Compression       | H.265AI/H.265+ High                                                                             | n Profile, JPEG Capture |
| Video Bit Rate          | 0.1Mbps~8Mbps                                                                                   |                         |
| Audio Compression       | G.7                                                                                             | 11a                     |
| Max. Resolution         | 4M(3840*1080)                                                                                   | 2560*1440               |
| FPS                     | 4M(3840*1080)@12fps                                                                             | 2560*1440@12fps         |
| Network                 | LAN / WIFI                                                                                      |                         |
| Temperature Humidity    | -10°C~60°C, Humidity less than 90% (non-condensing)                                             |                         |
| Power Supply            | DC12V±10%                                                                                       |                         |
| Power Consumption       | 5W MAX                                                                                          |                         |
| Dimension               | 124mm*72mm*201mm                                                                                | 95.019*153.51*148.11mm  |
| Weight                  | About 374g                                                                                      | About 700g              |