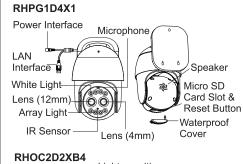

590g

490g

| Model                   | RHFE1B4X1                                                                                       | RHPG1D4X1               |
|-------------------------|-------------------------------------------------------------------------------------------------|-------------------------|
| Image Sensor            | 2*1080P 1/2.8"                                                                                  | 2*4MP 1/3"              |
| Minimum<br>Illumination | Color: 0.01Lux @(F1.2, AGC ON); 0 Lux with IR<br>B/W: 0.001 Lux @ (F1.2, AGC ON), 0 Lux with IR |                         |
| Shutter Time            | 1/50(1/60)s                                                                                     | to 1/10,000s            |
| Lens                    | 4mm@ F1.6                                                                                       | 4mm@ F2.0+12mm@F1.8     |
| Angle View              | 170° Stitched View                                                                              | -                       |
| Day & Night             | IR cut filter wit                                                                               | th auto switch          |
| Video Compression       | H.265AI/H.265+ High                                                                             | n Profile, JPEG Capture |
| Video Bit Rate          | 0.1Mbps~8Mbps                                                                                   |                         |
| Audio Compression       | G.7                                                                                             | 11a                     |
| Max. Resolution         | 4M(3840*1080)                                                                                   | 2560*1440               |
| FPS                     | 4M(3840*1080)@12fps                                                                             | 2560*1440@12fps         |
| Network                 | LAN / WIFI                                                                                      |                         |
| Temperature Humidity    | -10°C~60°C, Humidity less than 90% (non-condensing)                                             |                         |
| Power Supply            | DC12V±10%                                                                                       |                         |
| Power Consumption       | 5W MAX                                                                                          |                         |
| Dimension               | 124mm*72mm*201mm                                                                                | 95.019*153.51*148.11mm  |
| Weight                  | About 374g                                                                                      | About 700g              |