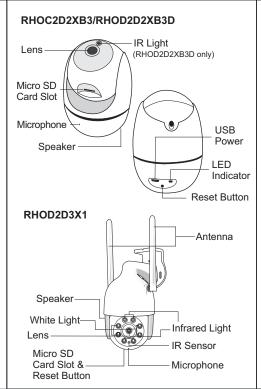

110mm\*110mm\*45mm

About 300a

B/W: 0.01Lux @ (F1.2, AGC ON), 0 Lux with IR

1.12mm @F2.3 1.1mm @F2.2

< 3W Max

| Model                   | RHOC2D2XB3                                                                                     | RHOD2D2XB3D         |
|-------------------------|------------------------------------------------------------------------------------------------|---------------------|
| Image Sensor            | 1/3"                                                                                           | 1/2.8"              |
| Minimum<br>Illumination | Color: 0.1Lux @ (F1.2, AGC ON); 0 Lux with IR<br>B/W: 0.01 Lux @ (F1.2, AGC ON), 0 Lux with IR |                     |
| Shutter Time            | 1/50(1/60)s                                                                                    | to 1/10,000 s       |
| Lens                    | 3.6mm @F2.0                                                                                    | 4mm @F2.0           |
| IR Light                | N/A                                                                                            | Supported           |
| Angle of View           | Horizontal 355°, Vertical Up 100°<br>Vertical Down 10°                                         |                     |
| Day & Night             | IR cut filter w                                                                                | th auto switch      |
| Video Compression       | H.265                                                                                          | H.265AI             |
| Video Bit Rate          | 0.1Mbps~8Mbps                                                                                  |                     |
| Audio Compression       | G.7                                                                                            | 11a                 |
| Max. Resolution         | 1920*1080                                                                                      | 3M(2304*1296)       |
| FPS                     | 1080P @ 6fps                                                                                   | 3M(2304*1296)@12fps |
| Network                 | WIFI / AP Mode                                                                                 |                     |
| Temperature Humidity    | -10°C~50°C, Humidity less<br>than 90% (non-condensing)                                         |                     |
| Power Supply            | DC 5V                                                                                          |                     |
| Power Consumption       | 5W Max                                                                                         |                     |
| Dimension               | 105mm                                                                                          | *80mm               |
| Weight                  | 187g                                                                                           | 200g                |

| Model                   | RHOD2D3X1                                                                                       | RHPD2D3X2                  |
|-------------------------|-------------------------------------------------------------------------------------------------|----------------------------|
| Image Sensor            | 1/2.8"                                                                                          |                            |
| Minimum<br>Illumination | Color: 0.01Lux @ (F1.2, AGC ON); 0 Lux with IR<br>B/W: 0.001 Lux @ (F1.2, AGC ON),0 Lux with IR |                            |
| Shutter Time            | 1/50(1/60)s t                                                                                   | o 1/10,000 s               |
| Lens                    |                                                                                                 | @F1.6                      |
| Day & Night             | IR cut filter wi                                                                                | th auto switch             |
| Video Compression       | H.265+                                                                                          | H.264+/H.265X High Profile |
| Video Bit Rate          | 0.1Mbps~8Mbps                                                                                   |                            |
| Audio Compression       | G.711a                                                                                          |                            |
| Max. Resolution         | 2048*1536                                                                                       |                            |
| FPS                     | 3MP @ 6fps                                                                                      |                            |
| Network                 | WIFI / AP Mode                                                                                  | LAN / WIFI / AP Mode       |
| Temperature Humidity    | -10°C~60°C, Humidity less than 90% (non-condensing)                                             |                            |
| Power Supply            | DC12V±10%                                                                                       |                            |
| Power Consumption       | 6W Max                                                                                          |                            |
| Dimension               | 140mm*152mm*304mm                                                                               | 112mm*170mm*300mm          |