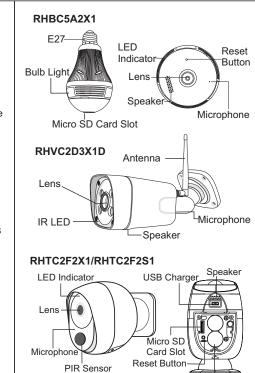

| Model                   | RHBC5A2X1                                                                                           | RHVC2D3X1D                                                                                           |
|-------------------------|-----------------------------------------------------------------------------------------------------|------------------------------------------------------------------------------------------------------|
| Image Sensor            | 1/2.7" CMOS                                                                                         |                                                                                                      |
| Minimum<br>Illumination | Color: 0.1Lux @ (F1.2,<br>AGC ON), 0 Lux with IR<br>B/W: 0.01Lux @ (F1.2,<br>AGC ON), 0 Lux with IR | Color: 0.1Lux @ (F1.2,<br>AGC ON), 0 Lux with IR<br>B/W: 0.001Lux @ (F1.2,<br>AGC ON), 0 Lux with IR |
| Lens                    | Fisheye Lens                                                                                        | 3.6mm @F2.0                                                                                          |
| Angle of View           | 360° Panoramic                                                                                      | 120°                                                                                                 |
| Day & Night             | IR Cut filter w                                                                                     | ith auto switch                                                                                      |
| Video Compression       | H.265+                                                                                              | H.264+ High Profile                                                                                  |
| FPS                     | <u>-</u>                                                                                            |                                                                                                      |
| Video Bit Rate          | 0.1Mbps~1Mbps                                                                                       | 0.1Mbps~8Mbps                                                                                        |
| Audio Compression       | G.7                                                                                                 | 11a                                                                                                  |
| Max. Resolution         | 2MP @13fps                                                                                          | 2MP (1920x1080 @12fps)                                                                               |
| Network                 | WIFI / AP Mode                                                                                      | WIFI / AP Mode / LAN                                                                                 |
| Temperature Humidity    | -10°C~60°C, Humidity less<br>than 90% (non-condensing)                                              |                                                                                                      |
| Power Supply            | DC 12V                                                                                              | DC 12V                                                                                               |
| Consumption             | <6W                                                                                                 | 5W Max                                                                                               |
| Dimension               | 80mm*137.8mm                                                                                        | 182mm*66mm                                                                                           |
| Weight                  | 150g                                                                                                | 360g                                                                                                 |

| Model                   | RHTC2F2X1                                           | RHTC2F2S1                     |
|-------------------------|-----------------------------------------------------|-------------------------------|
| Image Sensor            | 1/2.7" CMOS                                         |                               |
| Minimum<br>Illumination | Color: 0.6Lux<br>B/W: 0.08Lux                       | Color: 0.1Lux<br>B/W: 0.01Lux |
| Lens                    | 3.6mm                                               | 2.8mm                         |
| Angle of View           | 100°                                                | 120°                          |
| Day & Night             | IR Cut filter with auto switch                      |                               |
| Video Compression       | H.264                                               | H.265+                        |
| Video Bit Rate          | 0.1Mbps~1Mbps                                       | 0.1Mbps~8Mbps                 |
| Max. Resolution         | 1080P@6fps                                          |                               |
| Network                 | WIFI / AP Mode                                      |                               |
| Temperature Humidity    | -10°C~50°C, Humidity less than 90% (non-condensing) |                               |
| Power Supply            | 5V micro USB interface                              |                               |
| Dimension               | 94mm*86mm                                           |                               |
| Weight                  | 224g                                                |                               |