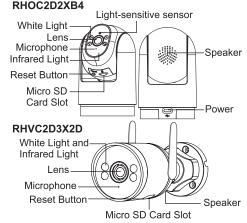

| Model                   | RHMC2A1XF                                                                                     | RHMC2E1XF          |
|-------------------------|-----------------------------------------------------------------------------------------------|--------------------|
| Image Sensor            | 1/4" CMOS Sensor                                                                              | 1/2.7" CMOS Sensor |
| Minimum<br>Illumination | Color: 0.1Lux @ (F1.2, AGC ON), 0 Lux with IR<br>B/W: 0.01Lux @ (F1.2, AGC ON), 0 Lux with IR |                    |
| Lens                    | 1.12mm @F2.3                                                                                  | 3.24mm @F2.1       |
| Angle of View           | 360° Panoramic View                                                                           | 140°               |
| Day & Night             | IR Cut filte                                                                                  | r with auto switch |
| Video Compression       | H.264+ H                                                                                      | ligh Profile       |
| Video Bit Rate          | 0.1Mbps~8Mbps                                                                                 | 32Kbps~8Mbps       |
| Audio Compression       | G.711a                                                                                        |                    |
| Max. Resolution         | 1920*1080                                                                                     |                    |
| FPS                     | 1080p @ 6fps                                                                                  |                    |
| Network                 | Support Wireless Network Connection                                                           |                    |
| Temperature Humidity    | -10°C~60°C, Humidity less than 90% (non-condensing)                                           |                    |
| Power Supply            | 5V Micro USB                                                                                  |                    |
| Consumption             | 3W Max                                                                                        |                    |
| Dimension               | 42mm*42mm*125mm                                                                               |                    |
| Weight                  | 3′                                                                                            | 10g                |
| Model                   | RHOC2D2XB2                                                                                    | RHZC2D3S1          |

| Model                                                                                | RHOC2D2XB2                                                                                          | RHZC2D3S1                     |
|--------------------------------------------------------------------------------------|-----------------------------------------------------------------------------------------------------|-------------------------------|
| Image Sensor                                                                         | 1/2.7" CMOS                                                                                         |                               |
| Minimum<br>Illumination                                                              | Color: 0.1Lux @ (F1.2,<br>AGC ON), 0 Lux with IR<br>B/W: 0.01Lux @ (F1.2,<br>AGC ON), 0 Lux with IR | Color: 0.4Lux<br>B/W: 0.01Lux |
| Lens                                                                                 | 3.6mm @F2.0                                                                                         | 3.6mm                         |
| Angle of View                                                                        | 12                                                                                                  | 10°                           |
| Day & Night                                                                          | IR Cut filter                                                                                       | r with auto switch            |
| Video Compression                                                                    | H.265+ V                                                                                            | ideo Compression              |
| Video Bit Rate                                                                       | 0.1Mbps                                                                                             | ~8Mbps                        |
| Audio Compression                                                                    | G.711a                                                                                              | G.726/G.711                   |
| Max. Resolution                                                                      | 2MP (1920x1080@12fps)                                                                               |                               |
| FPS                                                                                  | 960p @ 6fps                                                                                         | 1080p @ 6fps                  |
| Network                                                                              | WIFI / AP Mode / LAN                                                                                |                               |
| Temperature Humidity                                                                 | -10°C~50°C, Humidity less than 90% (non-condensing)                                                 | -10°C~60°C,<br>10%-90% RH     |
| Power Supply                                                                         | 5V Micro USB                                                                                        | DC 12V/2A                     |
| Consumption                                                                          | 5W Max                                                                                              |                               |
| Dimension                                                                            | 114mm*83mm                                                                                          | 160mm*107mm*107mm             |
| Weight                                                                               | 260g                                                                                                | 500g                          |
| Specifications are subject to change without prior notice. Home Camera Series   Page |                                                                                                     |                               |

\* Specifications are subject to change without prior notice. Home Camera Series I Page 15

| Model                   | RHOC2D2XB4                                                                                   | RHVC2D3X2D   |
|-------------------------|----------------------------------------------------------------------------------------------|--------------|
| Image Sensor            | 1/3"                                                                                         | 1/2.8"       |
| Minimum<br>Illumination | Color: 0.01Lux @(F1.2,AGC ON); 0 Lux with IR<br>B/W: 0.001 Lux @ (F1.2,AGC ON),0 Lux with IR |              |
| Shutter Time            | 1/50(1/60)s to 1/10,000s                                                                     |              |
| Lens                    | 3.6mm@ F2.0                                                                                  |              |
| Pan & Tilt Angle        | Horizontal 345°,<br>Vertical 180°                                                            | N/A          |
| Day & Night             | IR cut filter with auto switch                                                               |              |
| Video Compression       | H.265AI                                                                                      |              |
| Video Bit Rate          | 0.1Mbps~8Mbps                                                                                |              |
| Audio Compression       | G.711a                                                                                       |              |
| Max. Resolution         | 1920*1080                                                                                    |              |
| FPS                     | 12fps                                                                                        |              |
| Network                 | WIFI                                                                                         | LAN / WIFI   |
| Storage Interface       | 1 * TF Card (max. 128GB)                                                                     |              |
| Temperature Humidity    | -10°C~60°C, Humidity less than 90% (non-condensing                                           |              |
| Power Supply            | DC5V/1.5A                                                                                    | DC12V±10%    |
| Power Consumption       | 5W MAX                                                                                       |              |
| Dimension               | 117mm*74mm*74mm                                                                              | 157mm*63mm   |
| Weight                  | Approx. 234g                                                                                 | Approx. 179g |