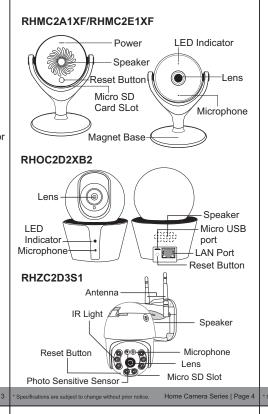

| Model                   | RHMC2A1XF                                                                                     | RHMC2E1XF          |
|-------------------------|-----------------------------------------------------------------------------------------------|--------------------|
| Image Sensor            | 1/4" CMOS Sensor                                                                              | 1/2.7" CMOS Sensor |
| Minimum<br>Illumination | Color: 0.1Lux @ (F1.2, AGC ON), 0 Lux with IR<br>B/W: 0.01Lux @ (F1.2, AGC ON), 0 Lux with IR |                    |
| Lens                    | 1.12mm @F2.3                                                                                  | 3.24mm @F2.1       |
| Angle of View           | 360° Panoramic View                                                                           | 140°               |
| Day & Night             | IR Cut filte                                                                                  | r with auto switch |
| Video Compression       | H.264+ H                                                                                      | ligh Profile       |
| Video Bit Rate          | 0.1Mbps~8Mbps                                                                                 | 32Kbps~8Mbps       |
| Audio Compression       | G.711a                                                                                        |                    |
| Max. Resolution         | 1920*1080                                                                                     |                    |
| FPS                     | 1080p @ 6fps                                                                                  |                    |
| Network                 | Support Wireless Network Connection                                                           |                    |
| Temperature Humidity    | -10°C~60°C, Humidity less than 90% (non-condensing)                                           |                    |
| Power Supply            | 5V Micro USB                                                                                  |                    |
| Consumption             | 3W Max                                                                                        |                    |
| Dimension               | 42mm*42mm*125mm                                                                               |                    |
| Weight                  | 3′                                                                                            | 10g                |
| Model                   | RHOC2D2XB2                                                                                    | RHZC2D3S1          |

| Model                                                                                | RHOC2D2XB2                                                                                          | RHZC2D3S1                     |
|--------------------------------------------------------------------------------------|-----------------------------------------------------------------------------------------------------|-------------------------------|
| Image Sensor                                                                         | 1/2.7" CMOS                                                                                         |                               |
| Minimum<br>Illumination                                                              | Color: 0.1Lux @ (F1.2,<br>AGC ON), 0 Lux with IR<br>B/W: 0.01Lux @ (F1.2,<br>AGC ON), 0 Lux with IR | Color: 0.4Lux<br>B/W: 0.01Lux |
| Lens                                                                                 | 3.6mm @F2.0                                                                                         | 3.6mm                         |
| Angle of View                                                                        | 12                                                                                                  | 10°                           |
| Day & Night                                                                          | IR Cut filter                                                                                       | r with auto switch            |
| Video Compression                                                                    | H.265+ V                                                                                            | ideo Compression              |
| Video Bit Rate                                                                       | 0.1Mbps                                                                                             | ~8Mbps                        |
| Audio Compression                                                                    | G.711a                                                                                              | G.726/G.711                   |
| Max. Resolution                                                                      | 2MP (1920x1080@12fps)                                                                               |                               |
| FPS                                                                                  | 960p @ 6fps                                                                                         | 1080p @ 6fps                  |
| Network                                                                              | WIFI / AP Mode / LAN                                                                                |                               |
| Temperature Humidity                                                                 | -10°C~50°C, Humidity less than 90% (non-condensing)                                                 | -10°C~60°C,<br>10%-90% RH     |
| Power Supply                                                                         | 5V Micro USB                                                                                        | DC 12V/2A                     |
| Consumption                                                                          | 5W Max                                                                                              |                               |
| Dimension                                                                            | 114mm*83mm                                                                                          | 160mm*107mm*107mm             |
| Weight                                                                               | 260g                                                                                                | 500g                          |
| Specifications are subject to change without prior notice. Home Camera Series   Page |                                                                                                     |                               |