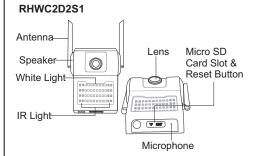

RHWC2D2S1

3.6mm

1920×1080

WIFI / LAN

Color: 0.1Lux @ (F1.2, AGC ON), 0 Lux with IR

B/W: 0.01Lux @ (F1.2, AGC ON), 0 Lux with IR

360° Panoramic

IR Cut filter with auto switch H 264+ High Profile